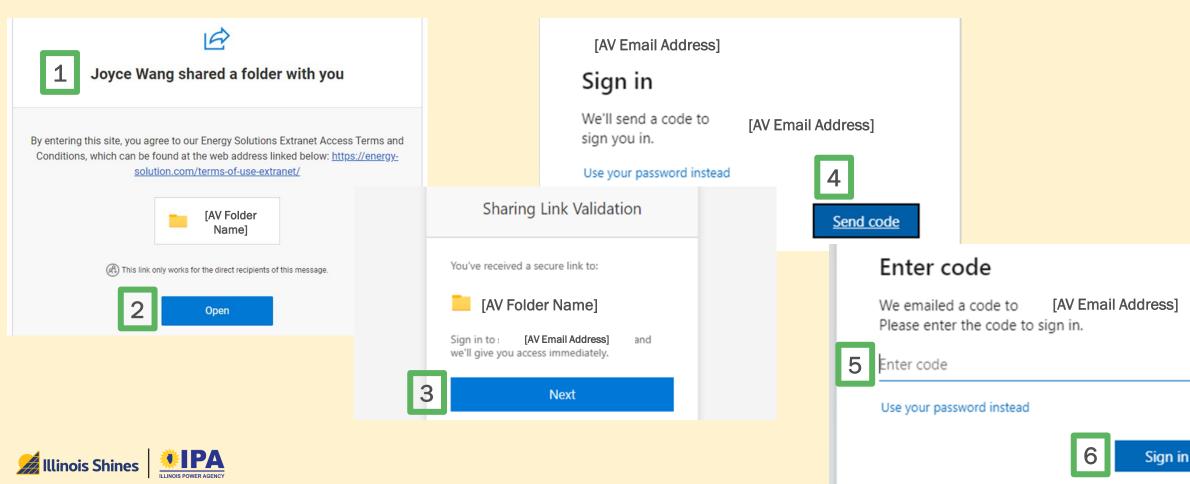

### How to Accept a SharePoint Link

Follow these steps to accept your invitation to the SharePoint folder you've been granted access:

\*Preferred browsers: Edge, Internet Explorer, Chrome (Firefox has known issues)